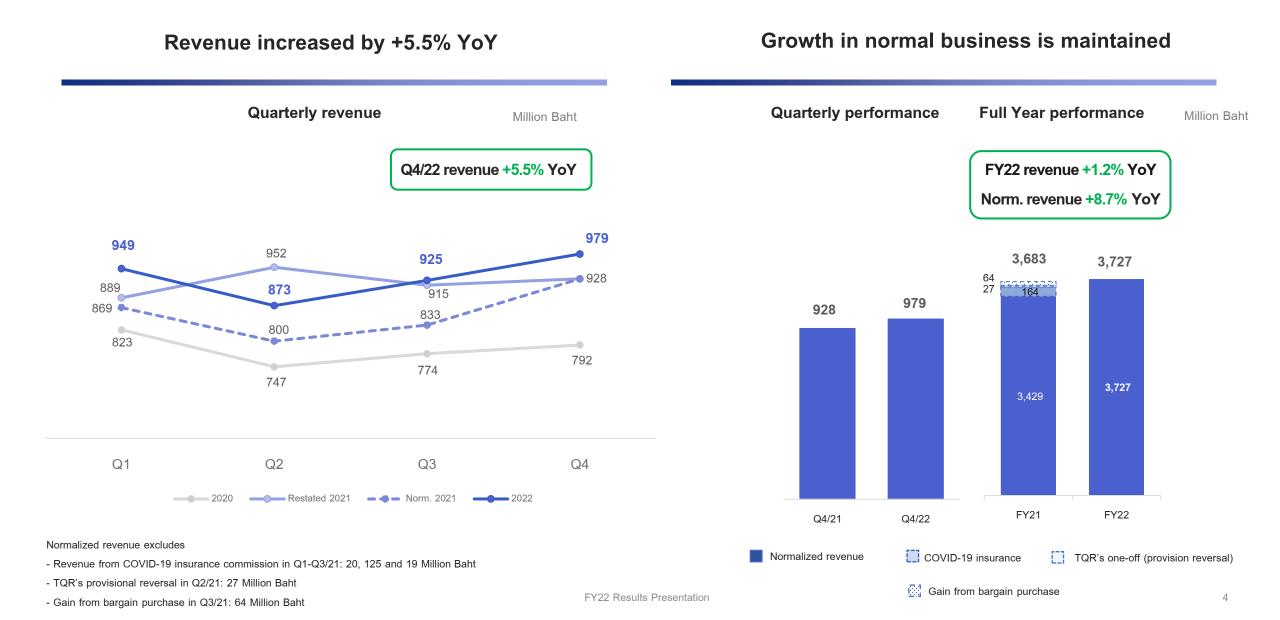

## FY22 Revenue

## Growth in normal business remained solid

Commission and service revenue grew YoY along with economic recovery and market potential.

- 2021 results were restated after the consolidation of TQR's financial statements in 2022 results