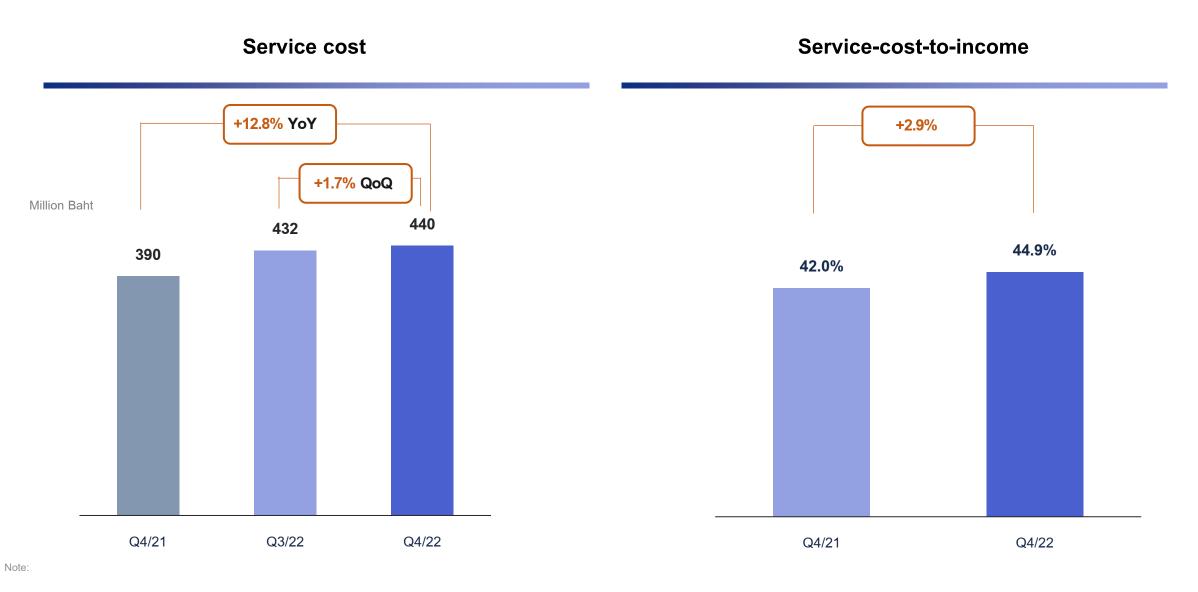

- Gain from bargain purchase in Q3/21: 64 Million Baht

FY22 Results Presentation

## FY22 Net profit

**TQM**alpha



Quarterly profit was in line with normal seasonality

Normal net profit increased YoY



Normalized net profit excludes

- TQR's provisional reversal in Q2/21: 27 Million Baht

- Gain from bargain purchase in Q3/21: 64 Million Baht

## Growth in normal business remained solid

Commission and service revenue grew YoY along with economic recovery and market potential.



- 2021 results were restated after the consolidation of TQR's financial statements in 2022 results

FY22 Results Presentation

**TCM**alpha

## **Revenue breakdown**

**TQM**alpha

## Revenue of TQM by type (%)





## Service cost increased from incentive for faster-growing new motor insurance TQMalpha



## Admin expenses increased to support business expansion



## Normalized net profit – owner of parent



# Normalized net profit

**TQM**alpha



- 2021 results were restated after the consolidation of TQR's financial statements in 2022 results

12

# **Overall TQM performance in FY22**

**TQM**alpha



- 2021 results were restated after the consolidation of TQR's financial statements in 2022 results

Note:

FY22 Results Presentation

- Gain from bargain purchase in Q3/21: 64 Million Baht

## **Dividend and price performance**

## **TQM**alpha

#### BoD approved a dividend payment for FY2022 at 0.50 Baht

Historical share price (at new par)





Note:

1) Dividend payout in 2019-2021 were re-calculated at new par.

2) Dividend are paid twice a year.

3) 2022 Dividend is subject to AGM'