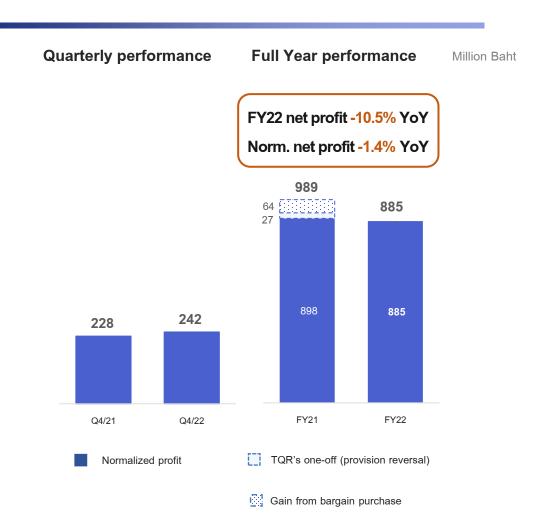

## FY22 Net profit – owners of parent

**TQM**alpha

- Gain from bargain purchase in Q3/21: 64 Million Baht

FY22 Results Presentation

## FY22 Net profit

**TQM**alpha

Quarterly profit was in line with normal seasonality

Normal net profit increased YoY

Normalized net profit excludes

- TQR's provisional reversal in Q2/21: 27 Million Baht

- Gain from bargain purchase in Q3/21: 64 Million Baht

# **Overall TQM performance in FY22**

**TQM**alpha

- 2021 results were restated after the consolidation of TQR's financial statements in 2022 results

Note:

FY22 Results Presentation

- Gain from bargain purchase in Q3/21: 64 Million Baht