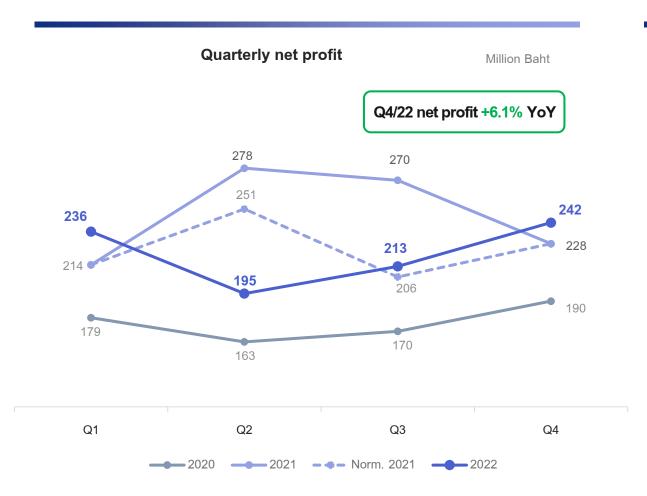

## FY22 Net profit

**TQM**alpha

Quarterly profit was in line with normal seasonality

Normal net profit increased YoY

Normalized net profit excludes

- TQR's provisional reversal in Q2/21: 27 Million Baht

- Gain from bargain purchase in Q3/21: 64 Million Baht

## Growth in normal business remained solid

Commission and service revenue grew YoY along with economic recovery and market potential.

- 2021 results were restated after the consolidation of TQR's financial statements in 2022 results