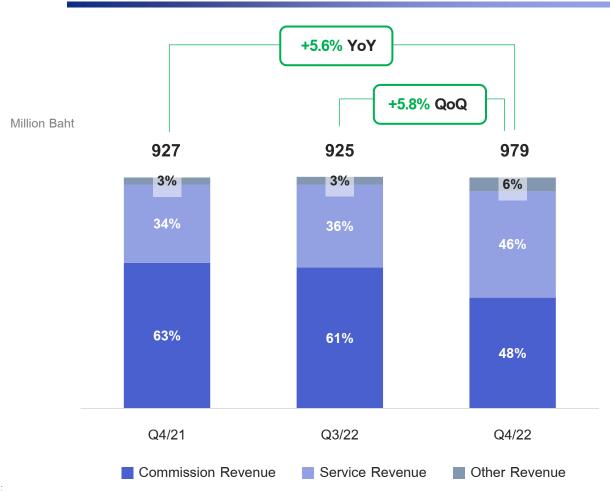

## Growth in normal business remained solid

Commission and service revenue grew YoY along with economic recovery and market potential.

- 2021 results were restated after the consolidation of TQR's financial statements in 2022 results

## **Revenue breakdown**

**TQM**alpha

## Revenue of TQM by type (%)