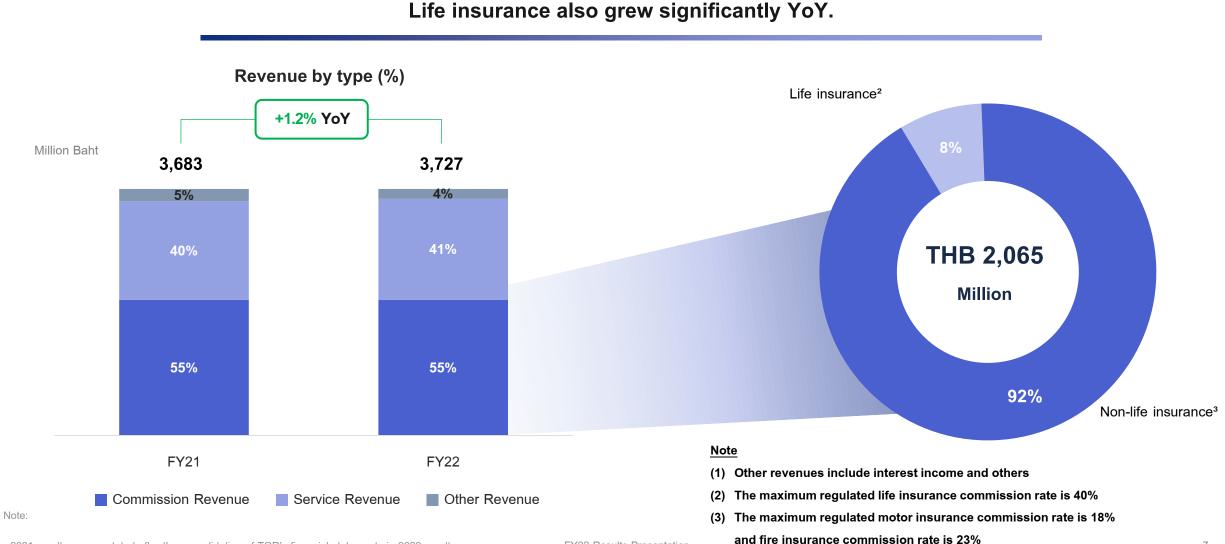

• The premium for home insurance nearly doubled compared to the previous year.

Excluding COVID-19 insurance in 2021, A&H premium continued to increase with approx. 10% growth driven by health conscious trend.

## Growth in normal business remained solid

Commission and service revenue grew YoY along with economic recovery and market potential.

- 2021 results were restated after the consolidation of TQR's financial statements in 2022 results

## **Revenue breakdown**

**TQM**alpha

## Revenue of TQM by type (%)