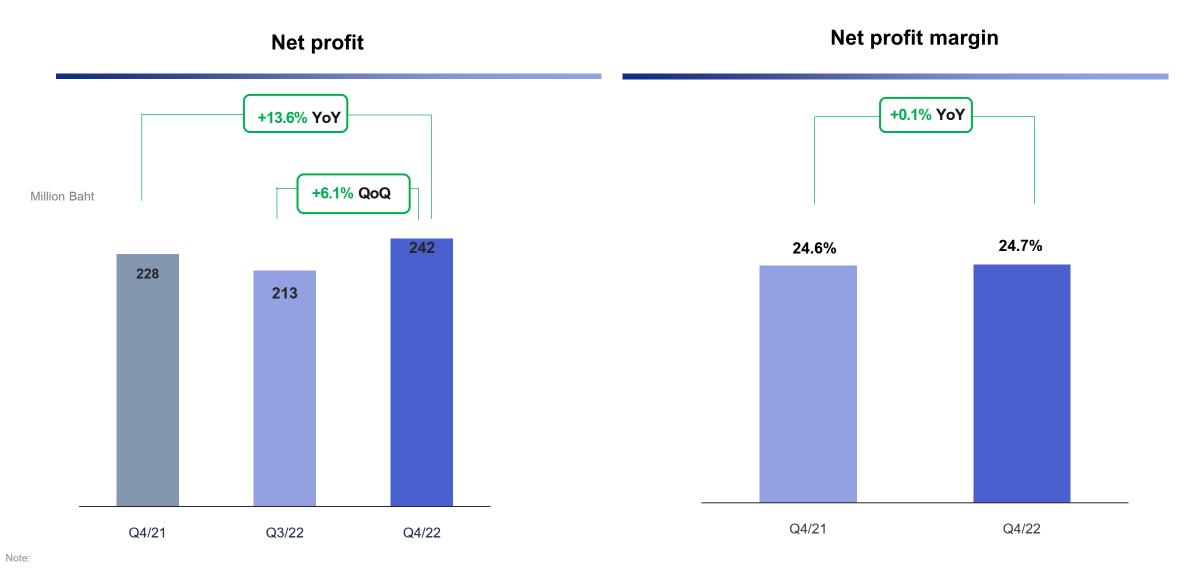

## FY22 Net profit

**TQM**alpha

Quarterly profit was in line with normal seasonality

Normal net profit increased YoY

Normalized net profit excludes

- TQR's provisional reversal in Q2/21: 27 Million Baht

- Gain from bargain purchase in Q3/21: 64 Million Baht

## Growth in normal business remained solid

Commission and service revenue grew YoY along with economic recovery and market potential.

- 2021 results were restated after the consolidation of TQR's financial statements in 2022 results