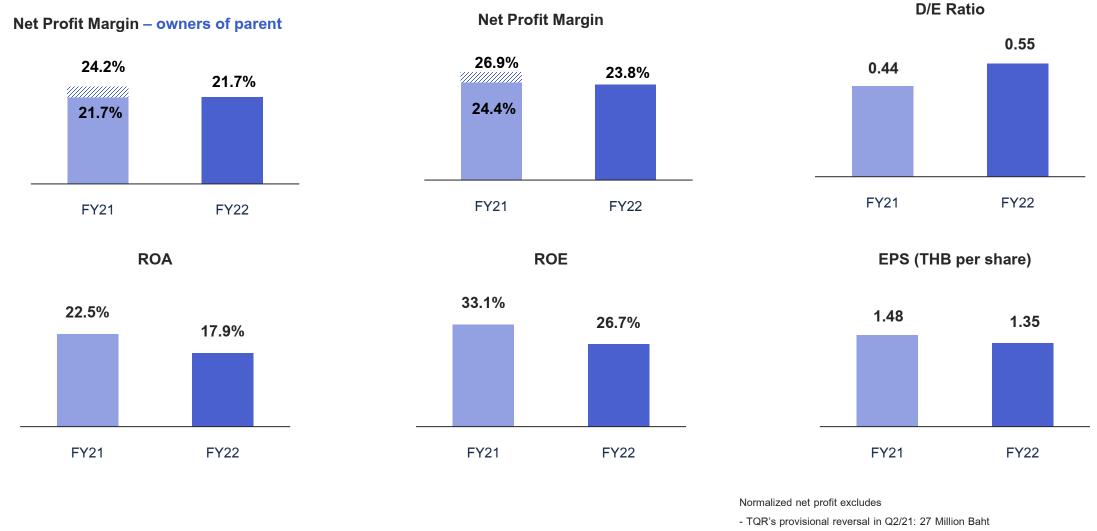

## Normalized net profit – owner of parent

# Normalized net profit

**TQM**alpha

- 2021 results were restated after the consolidation of TQR's financial statements in 2022 results

12

# **Overall TQM performance in FY22**

**TQM**alpha

- 2021 results were restated after the consolidation of TQR's financial statements in 2022 results

Note:

FY22 Results Presentation

- Gain from bargain purchase in Q3/21: 64 Million Baht