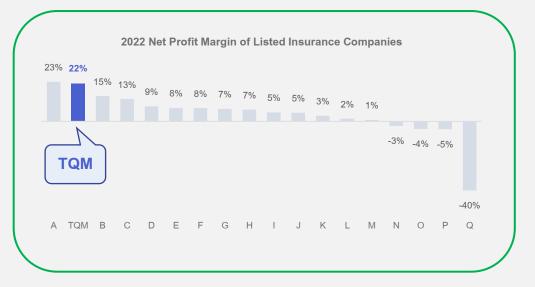

# FY22 Key highlights

Growth in TQM's normal business is maintained:

• 2022 was challenging with high base in 2021 mainly from COVID-19

insurance sales.

- Most stocks in insurance sector in SET had a YoY decline in net profit in 2022.
- TQM maintained high net profit margin.