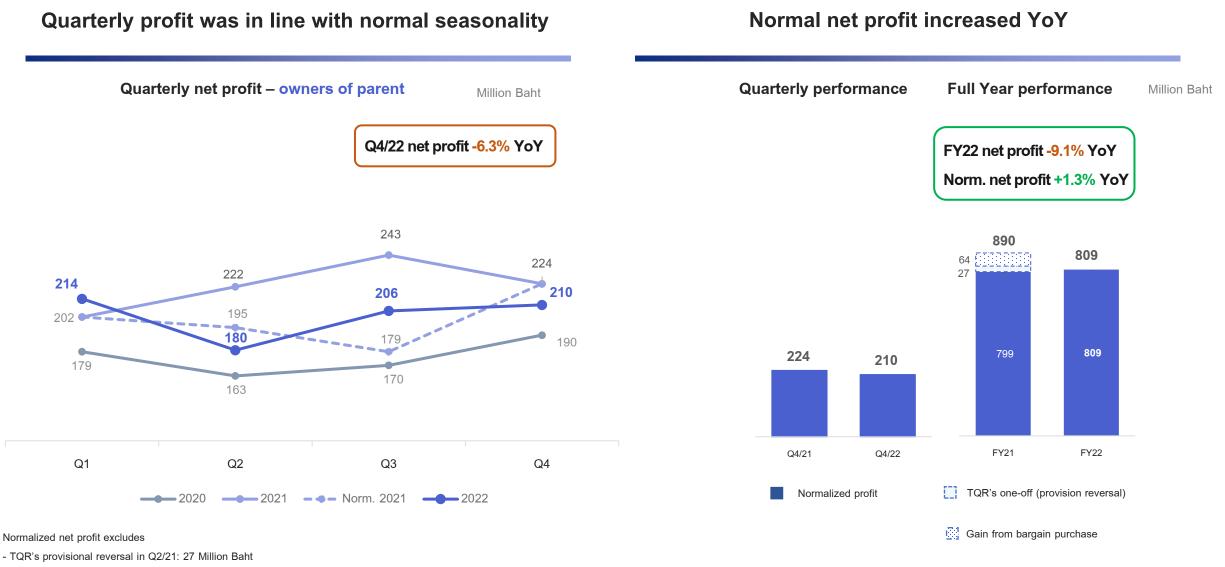

## FY22 Net profit – owners of parent

**TQM**alpha

- Gain from bargain purchase in Q3/21: 64 Million Baht

FY22 Results Presentation

## FY22 Net profit

**TQM**alpha

Quarterly profit was in line with normal seasonality

Normal net profit increased YoY

Normalized net profit excludes

- TQR's provisional reversal in Q2/21: 27 Million Baht

- Gain from bargain purchase in Q3/21: 64 Million Baht