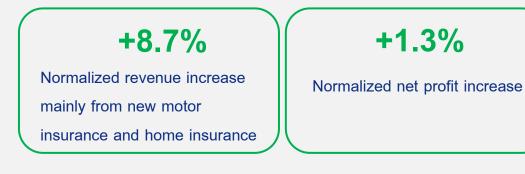

# FY22 Key highlights

Growth in TQM's normal business is maintained:

• 2022 was challenging with high base in 2021 mainly from COVID-19

insurance sales.

- Most stocks in insurance sector in SET had a YoY decline in net profit in 2022.
- TQM maintained high net profit margin.

• The premium for home insurance nearly doubled compared to the previous year.

Excluding COVID-19 insurance in 2021, A&H premium continued to increase with approx. 10% growth driven by health conscious trend.

## Normalized net profit – owner of parent

# Normalized net profit

**TQM**alpha

- 2021 results were restated after the consolidation of TQR's financial statements in 2022 results

12