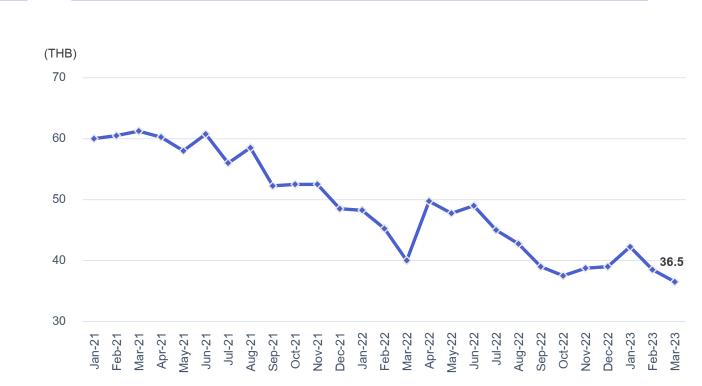

## **Dividend and price performance**

With consistent dividend payment, the dividend yield becomes more competitive at

the current share price, as well as lower P/E ratio.