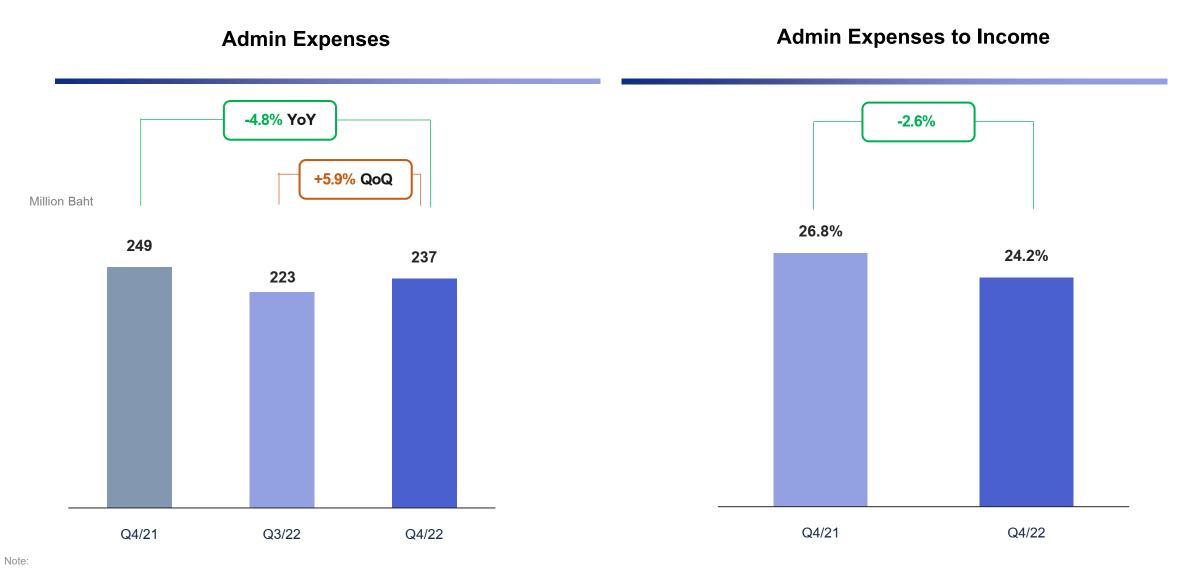

22 Results Presentation

## FY22 Net profit

**TQM**alpha



Quarterly profit was in line with normal seasonality

Normal net profit increased YoY



Normalized net profit excludes

- TQR's provisional reversal in Q2/21: 27 Million Baht

- Gain from bargain purchase in Q3/21: 64 Million Baht

## Growth in normal business remained solid

Commission and service revenue grew YoY along with economic recovery and market potential.



- 2021 results were restated after the consolidation of TQR's financial statements in 2022 results

FY22 Results Presentation

**TCM**alpha

## **Revenue breakdown**

**TQM**alpha

## Revenue of TQM by type (%)





## Service cost increased from incentive for faster-growing new motor insurance TQMalpha



## Admin expenses increased to support business expansion



## Normalized net profit – owner of parent



# Normalized net profit

**TQM**alpha



- 2021 results were restated after the consolidation of TQR's financial statements in 2022 results

12

# **Overall TQM performance in FY22**

**TQM**alpha



- 2021 results were restated after the consolidation of TQR's financial statements in 2022 results

Note:

FY22 Results Presentation

- Gain from bargain purchase in Q3/21: 64 Million Baht

## **Dividend and price performance**

## **TQM**alpha

#### BoD approved a dividend payment for FY2022 at 0.50 Baht

Historical share price (at new par)





Note:

1) Dividend payout in 2019-2021 were re-calculated at new par.

2) Dividend are paid twice a year.

3) 2022 Dividend is subject to AGM's approval.



With consistent dividend payment, the dividend