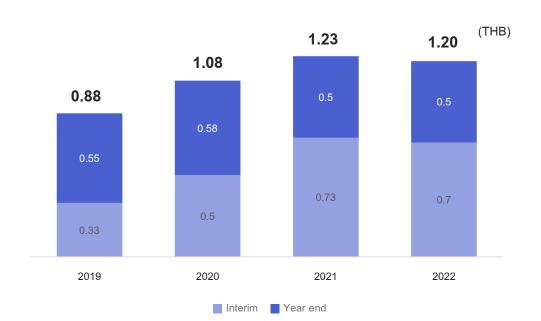

## **Dividend and price performance**

#### BoD approved a dividend payment for FY2022 at 0.50 Baht

Historical share price (at new par)

Note:

1) Dividend payout in 2019-2021 were re-calculated at new par.

2) Dividend are paid twice a year.

3) 2022 Dividend is subject to AGM's approval.

With consistent dividend payment, the dividend yield becomes more competitive at

the current share price, as well as lower P/E ratio.