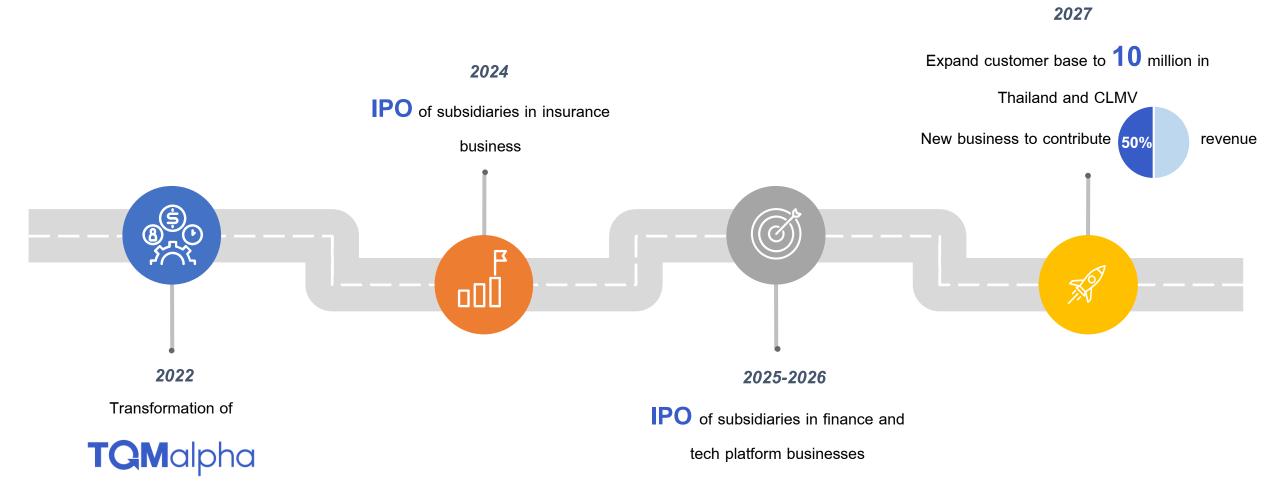

## **Outlook: Insurance solutions**

- Driven by trends in health awareness, recovering tourism and digital channels.
- TQM Insurance Broker + TQM Life Insurance Broker expects to grow portfolio > 10%.
- True Life aims for IPO in 2024.

## **Outlook: Financial solutions**

- Expect high growth to keep pace with the expansion of core business.
- Manage risks conservatively and anticipate little to no NPL
- Easy Lending aims for IPO in 2025.

# **Outlook: Tech platform**

• SureKrub is raising fund for business expansion.

| Finding potential partner                     | • Partner with affiliate platforms to expand reach and increase sales opportunities.                                                                                                                                                                                                                                                          |
|-----------------------------------------------|-----------------------------------------------------------------------------------------------------------------------------------------------------------------------------------------------------------------------------------------------------------------------------------------------------------------------------------------------|
| Technology<br>Transformation +<br>Data Driven | • Implement digital transformation to optimize work efficiency through the integration of AI and the utilization of data analytics to gain valuable customer insights.                                                                                                                                                                        |
| Human and<br>Culture                          | <ul> <li>Create learning environment to attract talents</li> <li>Explore new channels for talent acquisition</li> </ul>                                                                                                                                                                                                                       |
| One Customer<br>Multiple<br>Products          | <ul> <li>Collaborate with partner to create innovative products, and to become a trusted solutions provider for customers.</li> <li>Offer additional service, such as financial service, insurance add-ons</li> <li>Explore opportunities in after-sales motor tech services to establish a one-stop shop for car servicing needs.</li> </ul> |